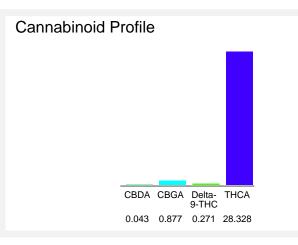

#### Cannabinoid Profile by HPLC

0.27%

Delta-9-THC

0.00%

**CBD** 

| Cannabinoid                          | % wt          | mg/g   |
|--------------------------------------|---------------|--------|
| CBDA                                 | 0.043         | 0.43   |
| CBGA                                 | 0.877         | 8.77   |
| Delta-9-THC                          | 0.271         | 2.71   |
| THCA                                 | 28.33         | 283.28 |
| Total Cannabinoids                   | 29.52         | 295.2  |
| Calculated Total THC                 | 25.11         | 251.15 |
| Calculated CBD Yield                 | 0.04          | 0.38   |
| Calculated Total THC - Dolta 0 THC + | ∩ 977 * T⊔C ∧ |        |

Calculated Total THC = Delta-9-THC + 0.877 \* THCA Calculated Maximum CBD Yield = CBD + 0.877 \* CBDA

29.52%

**Total Cannabinoids** 

Marin Analytics, LLC 250 Bel Marin Keys Blvd, Suite D4 Novato, CA 94949