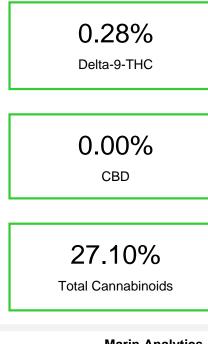

### Batch/Lot # CC-F-MM-2002

| Cannabinoid                                       | % wt  | mg/g   |
|---------------------------------------------------|-------|--------|
| CBDA                                              | 0.07  | 0.7    |
| CBGA                                              | 1.124 | 11.24  |
| CBG                                               | 0.149 | 1.49   |
| THCVa                                             | 0.122 | 1.22   |
| Delta-9-THC                                       | 0.281 | 2.81   |
| THCA                                              | 25.36 | 253.57 |
| Total Cannabinoids                                | 27.10 | 271.0  |
| Calculated Total THC                              | 22.52 | 225.19 |
| Calculated CBD Yield                              | 0.06  | 0.61   |
| Calculated Total THC = Delta-9-THC + 0.877 * THCA |       |        |
| Calculated Maximum CBD Yield = CBD + 0.877 * CBDA |       |        |