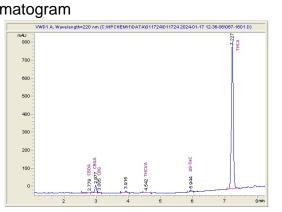

| 0.07  | 0.7    |
| CBGA                                              | 1.124 | 11.24  |
| CBG                                               | 0.149 | 1.49   |
| THCVa                                             | 0.122 | 1.22   |
| Delta-9-THC                                       | 0.281 | 2.81   |
| THCA                                              | 25.36 | 253.57 |
| Total Cannabinoids                                | 27.10 | 271.0  |
| Calculated Total THC                              | 22.52 | 225.19 |
| Calculated CBD Yield                              | 0.06  | 0.61   |
| Calculated Total THC = Delta-9-THC + 0.877 * THCA |       |        |
| Calculated Maximum CBD Yield = CBD + 0.877 * CBDA |       |        |

Plant Material: Hemp Flower Chromatogram

Mimosa



### Cannabinoid Profile by HPLC



Marin Analytics, LLC 250 Bel Marin Keys Blvd, Suite D4 Novato, CA 94949

833-321-TEST / info@marinanalytics.com



Mike Clemmons Lab Manager

This sample has been tested by Marin Analytics, LLC using valid testing methodologies and a quality system. Values reported relate only to the sample tested. Marin Analytics, LLC makes no claims as to the efficacy, safety, or other risks associated with any detected or non-detected levels of any compounds reported herein. This Certificate shall not be reproduced except in full without the written approval of Marin Analytics, LLC. Copyright 2023 Marin Analytics, LLC All Rights Reserved.