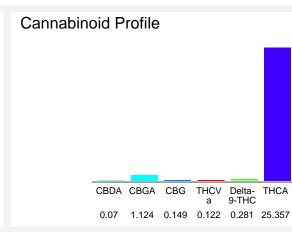

### Batch/Lot # CC-F-MM-2002

| Cannabinoid                                       | % wt  | mg/g   |
|---------------------------------------------------|-------|--------|
| CBDA                                              | 0.07  | 0.7    |
| CBGA                                              | 1.124 | 11.24  |
| CBG                                               | 0.149 | 1.49   |
| THCVa                                             | 0.122 | 1.22   |
| Delta-9-THC                                       | 0.281 | 2.81   |
| THCA                                              | 25.36 | 253.57 |
| Total Cannabinoids                                | 27.10 | 271.0  |
| Calculated Total THC                              | 22.52 | 225.19 |
| Calculated CBD Yield                              | 0.06  | 0.61   |
| Calculated Total THC = Delta-9-THC + 0.877 * THCA |       |        |
| Calculated Maximum CBD Yield = CBD + 0.877 * CBDA |       |        |