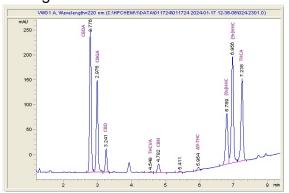

## Cannabinoid Profile by HPLC

0.23%

Delta-9-THC

1.38%

**CBD** 

36.84%

**Total Cannabinoids** 

| Cannabinoid          | % wt  | mg/g   |
|----------------------|-------|--------|
| CBDA                 | 7.107 | 71.07  |
| CBGA                 | 4.923 | 49.23  |
| CBD                  | 1.375 | 13.75  |
| THCVa                | 0.096 | 0.96   |
| CBN                  | 0.372 | 3.72   |
| Delta-9-THC          | 0.234 | 2.34   |
| 9R HHC               | 11.72 | 117.23 |
| 9S HHC               | 5.789 | 57.89  |
| THCA                 | 5.223 | 52.23  |
| Total Cannabinoids   | 36.84 | 368.4  |
| Calculated Total THC | 4.81  | 48.15  |
| Calculated CBD Yield | 7.61  | 76.08  |