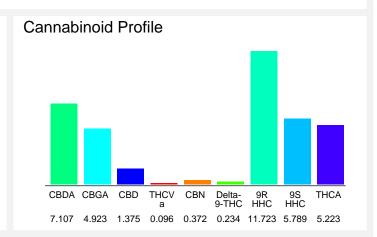

## Cannabinoid Profile by HPLC

0.23%

Delta-9-THC

1.38%

**CBD** 

36.84%

**Total Cannabinoids** 

| Cannabinoid          | % wt  | mg/g   |
|----------------------|-------|--------|
| CBDA                 | 7.107 | 71.07  |
| CBGA                 | 4.923 | 49.23  |
| CBD                  | 1.375 | 13.75  |
| THCVa                | 0.096 | 0.96   |
| CBN                  | 0.372 | 3.72   |
| Delta-9-THC          | 0.234 | 2.34   |
| 9R HHC               | 11.72 | 117.23 |
| 9S HHC               | 5.789 | 57.89  |
| THCA                 | 5.223 | 52.23  |
| Total Cannabinoids   | 36.84 | 368.4  |
| Calculated Total THC | 4.81  | 48.15  |
| Calculated CBD Yield | 7.61  | 76.08  |