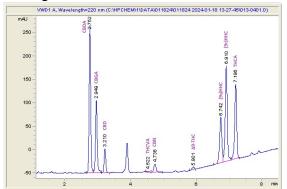

## Cannabinoid Profile by HPLC

0.22%

Delta-9-THC

1.51%

**CBD** 

35.86%

**Total Cannabinoids** 

| Cannabinoid          | % wt  | mg/g   |
|----------------------|-------|--------|
| CBDA                 | 7.701 | 77.01  |
| CBGA                 | 4.177 | 41.77  |
| CBD                  | 1.514 | 15.14  |
| THCVa                | 0.1   | 1.0    |
| CBN                  | 0.372 | 3.72   |
| Delta-9-THC          | 0.223 | 2.23   |
| 9R HHC               | 11.21 | 112.05 |
| 9S HHC               | 5.515 | 55.15  |
| THCA                 | 5.05  | 50.5   |
| Total Cannabinoids   | 35.86 | 358.6  |
| Calculated Total THC | 4.65  | 46.52  |
| Calculated CBD Yield | 8.27  | 82.68  |
|                      |       |        |