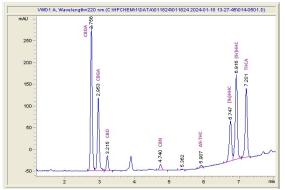

## Cannabinoid Profile by HPLC

0.21%

Delta-9-THC

1.02%

CBD

34.73%

**Total Cannabinoids** 

| Cannabinoid          | % wt  | mg/g   |
|----------------------|-------|--------|
| CBDA                 | 8.211 | 82.11  |
| CBGA                 | 4.505 | 45.05  |
| CBD                  | 1.019 | 10.19  |
| CBN                  | 0.293 | 2.93   |
| Delta-9-THC          | 0.214 | 2.14   |
| 9R HHC               | 10.4  | 104.01 |
| 9S HHC               | 5.142 | 51.42  |
| THCA                 | 4.941 | 49.41  |
| Total Cannabinoids   | 34.73 | 347.3  |
| Calculated Total THC | 4.55  | 45.47  |
| Calculated CBD Yield | 8.22  | 82.20  |

Calculated Total THC = Delta-9-THC + 0.877 \* THCA Calculated Maximum CBD Yield = CBD + 0.877 \* CBDA

Marin Analytics, LLC 250 Bel Marin Keys Blvd, Suite D4 Novato, CA 94949

833-321-TEST / info@marinanalytics.com