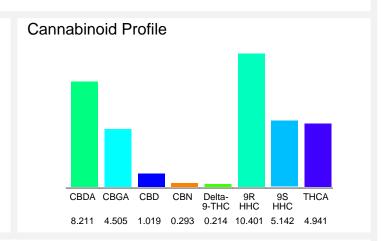

## Cannabinoid Profile by HPLC

0.21%

Delta-9-THC

1.02%

CBD

34.73%

**Total Cannabinoids** 

| Cannabinoid          | % wt  | mg/g   |
|----------------------|-------|--------|
| CBDA                 | 8.211 | 82.11  |
| CBGA                 | 4.505 | 45.05  |
| CBD                  | 1.019 | 10.19  |
| CBN                  | 0.293 | 2.93   |
| Delta-9-THC          | 0.214 | 2.14   |
| 9R HHC               | 10.4  | 104.01 |
| 9S HHC               | 5.142 | 51.42  |
| THCA                 | 4.941 | 49.41  |
| Total Cannabinoids   | 34.73 | 347.3  |
| Calculated Total THC | 4.55  | 45.47  |
| Calculated CBD Yield | 8.22  | 82.20  |

Calculated Total THC = Delta-9-THC + 0.877 \* THCA Calculated Maximum CBD Yield = CBD + 0.877 \* CBDA

Marin Analytics, LLC 250 Bel Marin Keys Blvd, Suite D4 Novato, CA 94949

833-321-TEST / info@marinanalytics.com