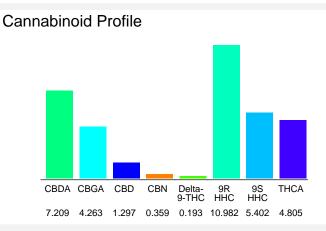

### Cannabinoid Profile by HPLC

| <b>0.19%</b><br>Delta-9-THC         |  |
|-------------------------------------|--|
|                                     |  |
| <b>1.30%</b><br>свр                 |  |
|                                     |  |
| <b>34.51%</b><br>Total Cannabinoids |  |

## Batch/Lot # CC-PR-HOGK-1006

| Cannabinoid                            | % wt         | mg/g   |  |
|----------------------------------------|--------------|--------|--|
| CBDA                                   | 7.209        | 72.09  |  |
| CBGA                                   | 4.263        | 42.63  |  |
| CBD                                    | 1.297        | 12.97  |  |
| CBN                                    | 0.359        | 3.59   |  |
| Delta-9-THC                            | 0.193        | 1.93   |  |
| 9R HHC                                 | 10.98        | 109.82 |  |
| 9S HHC                                 | 5.402        | 54.02  |  |
| THCA                                   | 4.805        | 48.05  |  |
| Total Cannabinoids                     | 34.51        | 345.1  |  |
| Calculated Total THC                   | 4.41         | 44.07  |  |
| Calculated CBD Yield                   | 7.62         | 76.19  |  |
| Calculated Total THC = Delta-9-THC + ( | 0.877 * THCA |        |  |
|                                        |              |        |  |